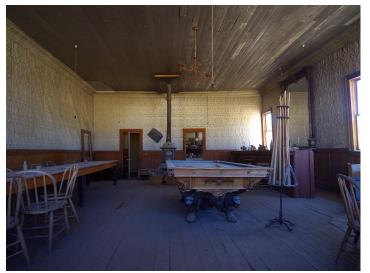

Bodie is a popular destination for organized night photography, emphasizing the eerie nature of the park.

Today, Bodie is preserved in a state of arrested decay. Only a small part of the town survived, with about 110 structures still standing, including one of many once operational gold mills. Visitors can walk the deserted streets of a town that once was a bustling area of activity. Interiors remain as they were left and stocked with goods. Littered throughout the park, one can find small shards of china dishes, square nails, and an occasional bottle, but removing these items is against the rules of the park.