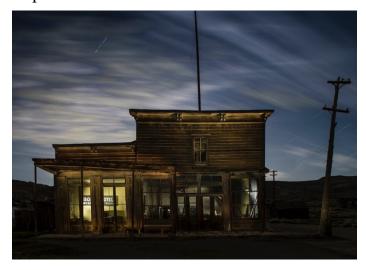

Bodie is a popular destination for organized night photography, emphasizing the eerie nature of the park.

Today, Bodie is preserved in a state of arrested decay. Only a small part of the town survived, with about 110 structures still standing, including one of many once operational gold mills. Visitors can walk the deserted streets of a town that once was a bustling area of activity. Interiors remain as they were left and stocked with goods. Littered throughout the park, one can find small shards of china dishes, square nails, and an occasional bottle, but removing these items is against the rules of the park.