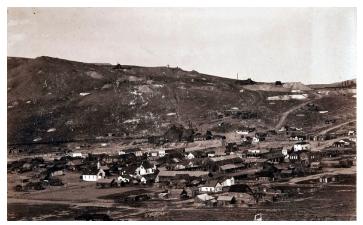

# Old West Boomtowns -- Bodie, California

Bodie is a ghost town in the Bodie Hills east of the Sierra Nevada mountain range, in Mono County, California. It is about 75 miles southeast of Lake Tahoe, and 12 miles east-southeast of Bridgeport, at an elevation of 8,379 feet. Bodie became a boom town in 1876, after the discovery of a profitable vein of gold. By 1879, it had established 2,000 structures with a population of roughly 8,000 people.

### **Gold Boom**

In 1876, the Standard Company discovered a profitable deposit of gold-bearing ore, which transformed Bodie from an isolated mining camp, comprising a few prospectors and company employees, to a Wild West boomtown. Rich discoveries in the adjacent Bodie Mine during 1878 attracted even more hopeful people. By 1879, Bodie had a population of approximately 7,000 – 10,000 people, and around 2,000 buildings.

As a bustling gold mining center, Bodie had the amenities of larger towns, including a Wells Fargo Bank, four volunteer fire companies, a brass band, railroad, miners' and mechanics' union, several daily newspapers, and a jail. At its peak, 65 saloons lined Main Street, which was a mile long. Murders, shootouts, barroom brawls, and stagecoach holdups were regular occurrences.