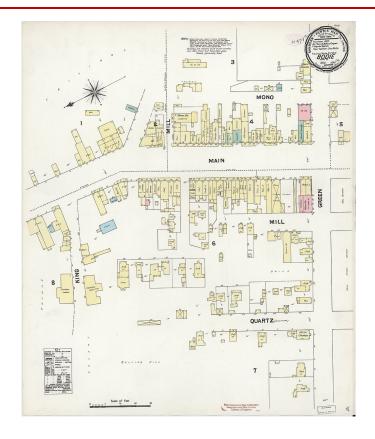

The cemetery includes a Miners Union section, and a monument erected to honor President James A. Garfield. The Bodie Boot Hill was located outside of the official city cemetery. On Main Street stands the Miners Union Hall, which was the meeting place for labor unions. It also served as an entertainment center, hosting dances, concerts, plays, and school recitals. It now serves as a museum.

The California State Parks' ranger station is located in one of the original homes on Green Street.

In 2009 and again in 2010, Bodie was scheduled to be closed. The California state legislature worked out a budget compromise that enabled the state's Parks Closure Commission to keep it open. As of 2022, the park is still operating, now administered by the Bodie Foundation.