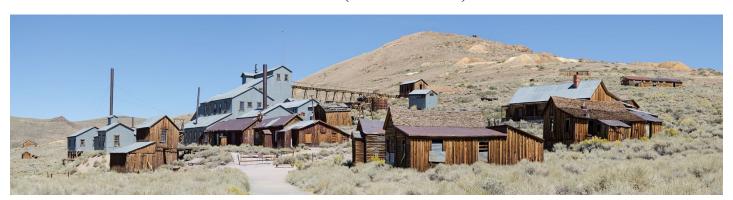

Bodie is now an authentic Wild West ghost town.

The town was designated a National Historic Landmark in 1961, and in 1962 the state legislature authorized creation of Bodie State Historic Park. A total of 170 buildings remained. Bodie has been named as California's official state gold rush ghost town.

Bodie is a popular destination for organized night photography, emphasizing the eerie nature of the park.

Today, Bodie is preserved in a state of arrested decay. Only a small part of the town survived, with about 110 structures still standing, including one of many once operational gold mills. Visitors can walk the deserted streets of a town that once was a bustling area of activity. Interiors remain as they were left and stocked with goods. Littered throughout the park, one can find small shards of china dishes, square nails, and an occasional bottle, but removing these items is against the rules of the park.