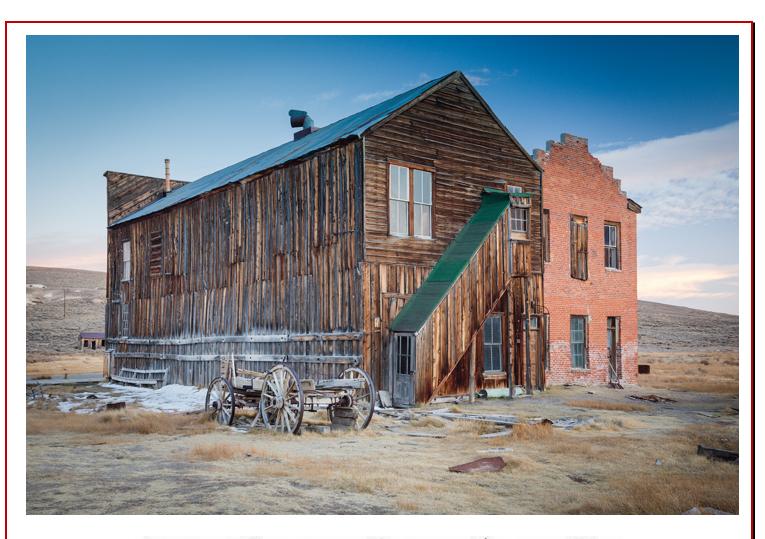

# Old West Boomtowns -- Bodie, California

Bodie is a ghost town in the Bodie Hills east of the Sierra Nevada mountain range, in Mono County, California. It is about 75 miles southeast of Lake Tahoe, and 12 miles east-southeast of Bridgeport, at an elevation of 8,379 feet. Bodie became a boom town in 1876, after the discovery of a profitable vein of gold. By 1879, it had established 2,000 structures with a population of roughly 8,000 people.

As a bustling gold mining center, Bodie had the amenities of larger towns, including a Wells Fargo Bank, four volunteer fire companies, a brass band, railroad, miners' and mechanics' union, several daily newspapers, and a jail. At its peak, 65 saloons lined Main Street, which was a mile long. Murders, shootouts, barroom brawls, and stagecoach holdups were regular occurrences.