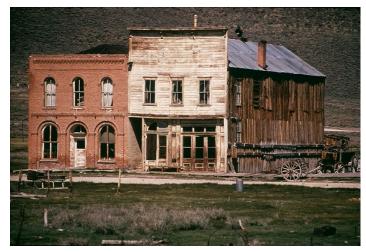

# Old West Boomtowns -- Bodie, California

Bodie is a ghost town in the Bodie Hills east of the Sierra Nevada mountain range, in Mono County, California. It is about 75 miles southeast of Lake Tahoe, and 12 miles east-southeast of Bridgeport, at an elevation of 8,379 feet. Bodie became a boom town in 1876, after the discovery of a profitable vein of gold. By 1879, it had established 2,000 structures with a population of roughly 8,000 people.

As a bustling gold mining center, Bodie had the amenities of larger towns, including a Wells Fargo Bank, four volunteer fire companies, a brass band, railroad, miners' and mechanics' union, several daily newspapers, and a jail. At its peak, 65 saloons lined Main Street, which was a mile long. Murders, shootouts, barroom brawls, and stagecoach holdups were regular occurrences.

Bodie also had a cemetery on the outskirts of town and a nearby mortuary. It is the only building in the town built of red brick three courses thick, most likely for insulation to keep the air temperature steady during the cold winters and hot summers.