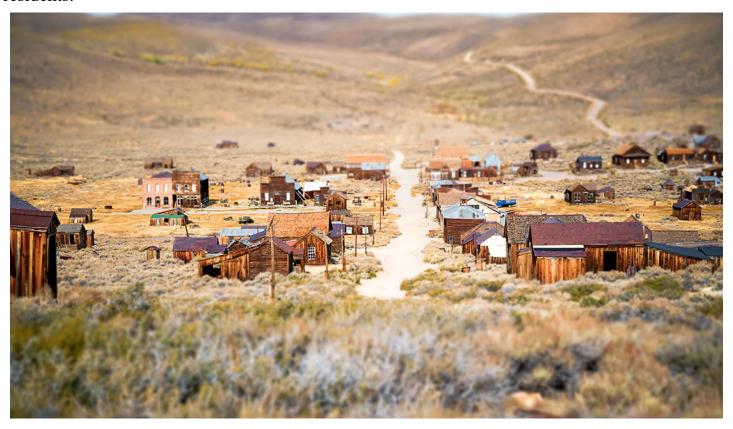

# Old West Boomtowns -- Bodie, California

Bodie is a ghost town in the Bodie Hills east of the Sierra Nevada mountain range, in Mono County, California. It is about 75 miles southeast of Lake Tahoe, and 12 miles east-southeast of Bridgeport, at an elevation of 8,379 feet. Bodie became a boom town in 1876, after the discovery of a profitable vein of gold. By 1879, it had established 2,000 structures with a population of roughly 8,000 people.

Bodie is now an authentic Wild West ghost town.

The town was designated a National Historic Landmark in 1961, and in 1962 the state legislature authorized creation of Bodie State Historic Park. A total of 170 buildings remained. Bodie has been named as California's official state gold rush ghost town.

Bodie is a popular destination for organized night photography, emphasizing the eerie nature of the park.

Today, Bodie is preserved in a state of arrested decay. Only a small part of the town survived, with about 110 structures still standing, including one of many once operational gold mills. Visitors can walk the deserted streets of a town that once was a bustling area of activity. Interiors remain as they were left and stocked with goods. Littered throughout the park, one can find small shards of china dishes, square nails, and an occasional bottle, but removing these items is against the rules of the park.